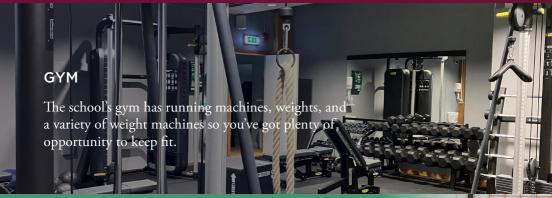

#### **FITNESS TRAINING**

The Sports & Extracurricular Activities
Department offers a selection of fitness classes
throughout the academic year.
Choose between yoga, interval, mindfulness,
power, core and more.