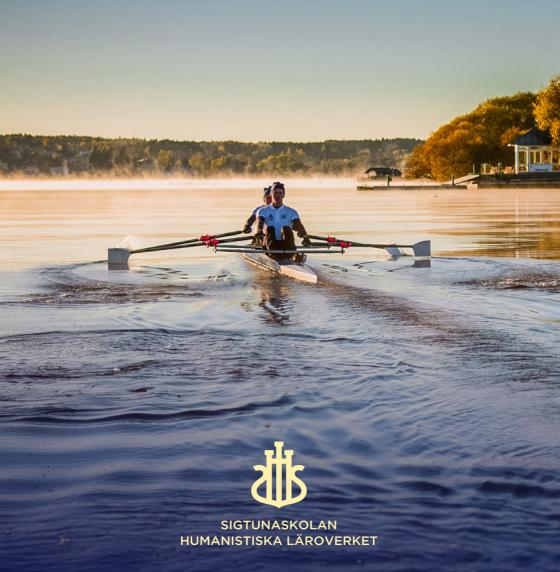

#### **ROWING**

In rowing, you will develop many different areas of yourself, such as strength, endurance, team work and focus. Launching the boat in the early morning, gliding out on the lake, is also an fantastic experience of nature.